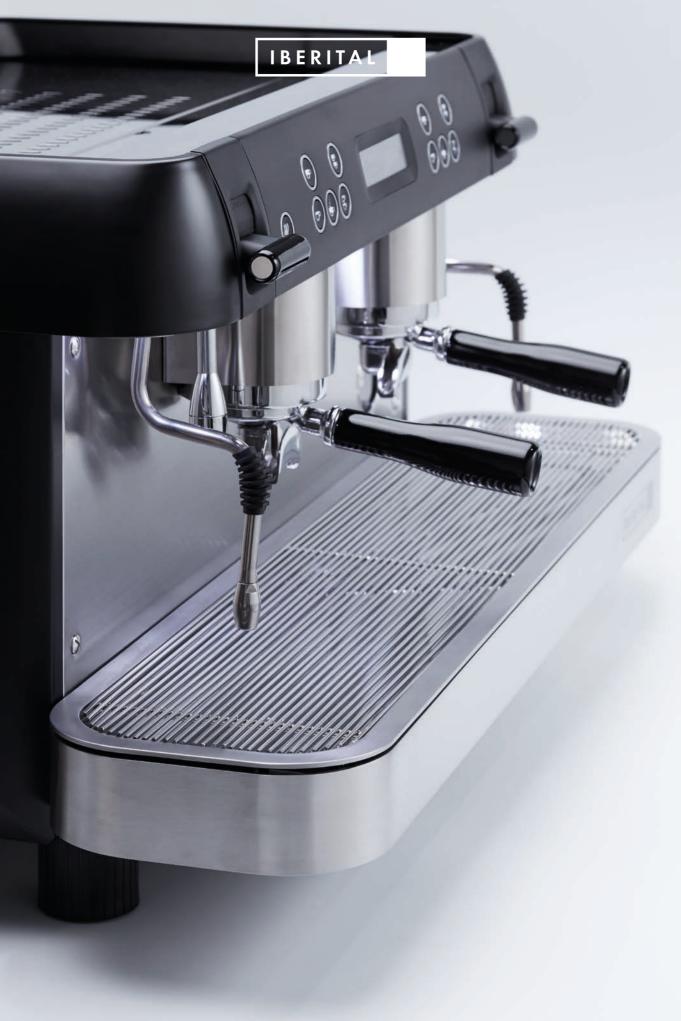

# A vintage enclosure designed with modern ergonomics for a classic refresh.

Designed to inspire. With minimalist and elegant lines, the Expression Pro is perfect in every sense. Every contour, every piece and every interaction has been carefully made to make this espresso machine stand out.

TFT touchscreen display

Touch pad with white leds

Barista area LED lighting

Electronic dosage in millilitres (4 doses + continuous)

Volumetric Control

Ergonomic filter-holder

Steam levers with improved ergonomics and redesigned steam wands

Ergonomic drip tray that increases comfort

Backlit panel

Automatic boiler refill

Boiler drain tap located in the center of the drip tray

Programmable AUTO ON/OFF for each weekday

Quick and easy access to the machine for maintenance