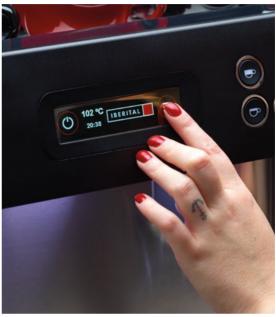

Automate and control the parameters of extraction with Expression Pro's unique touchscreen that provides greater precision. Expression Pro comes

with a dual boiler system, one boiler for coffee and one boiler for hot water and steam. With greater control, the barista can set the correct and precise temperature for serving coffee and ensure high temperature stability, even in peak hours and high demand coffee shops. Make your Expression Pro unique by customizing the back panel with your own claim or logo.

TFT touchscreen display

Touch pad with white leds

Barista area LED lighting

Electronic dosage in millilitres (4 doses + continuous)

Volumetric Control

Ergonomic filter-holder

Steam levers with improved ergonomics and redesigned steam wands