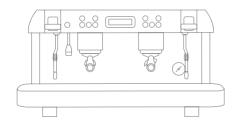

Ask for more information.

| Technical Specifications                             | 2 Groups           | 3 Groups            |
|------------------------------------------------------|--------------------|---------------------|
| Coffee boiler capacity                               | 3 L                | 4 L                 |
| Steam boiler capacity                                | 8.3 L              | 11.5 L              |
| Power                                                | 4200 W             | 4200 W              |
| Weight                                               | 73 Kg              | 87 Kg               |
| Dimensions LxWxH                                     | 845 x 602 x 455 mm | 1016 x 602 x 455 mm |
| Front distance between legs<br>Side distance: 342 mm | 610 mm             | 780 mm              |