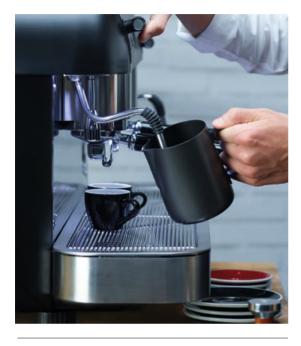

Automate and control the parameters of extraction with Expression Pro's unique touchscreen that provides greater precision. Expression Pro comes

with a dual boiler system, one boiler for coffee and one boiler for hot water and steam. With greater control, the barista can set the correct and precise temperature for serving coffee and ensure high temperature stability, even in peak hours and high demand coffee shops. Make your Expression Pro unique by customizing the back panel with your own claim or logo.

TFT touchscreen display

Touch pad with white leds

Barista area LED lighting

Electronic dosage in millilitres (4 doses + continuous)

Volumetric Control

Ergonomic filter-holder

Steam levers with improved ergonomics and redesigned steam wands