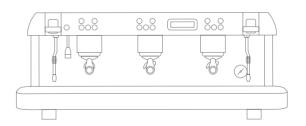

Ask for more information.

| Technical Specifications                             | 2 Groups           | 3 Groups            |
|------------------------------------------------------|--------------------|---------------------|
| Coffee boiler capacity                               | 3 L                | 4 L                 |
| Steam boiler capacity                                | 8.3 L              | 11.5 L              |
| Power                                                | 4200 W             | 4200 W              |
| Weight                                               | 73 Kg              | 87 Kg               |
| Dimensions LxWxH                                     | 845 x 602 x 455 mm | 1016 x 602 x 455 mm |
| Front distance between legs<br>Side distance: 342 mm | 610 mm             | 780 mm              |