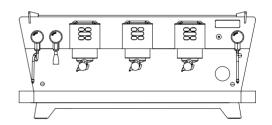

#### Available in 2 sizes

| Technical Specifications                             | 2 Groups           | 3 Groups            |
|------------------------------------------------------|--------------------|---------------------|
| Coffee boiler capacity                               | 3 L                | 4 L                 |
| Steam boiler capacity                                | 8.3 L              | 11.5 L              |
| Power                                                | 4200 W             | 4200 W              |
| Weight                                               | 60,6 Kg            | 91 Kg               |
| Dimensions Lx W x H                                  | 845 x 672 x 460 mm | 1016 x 672 x 460 mm |
| Front distance between legs<br>Side distance: 380 mm | 552 mm             | 828 mm              |