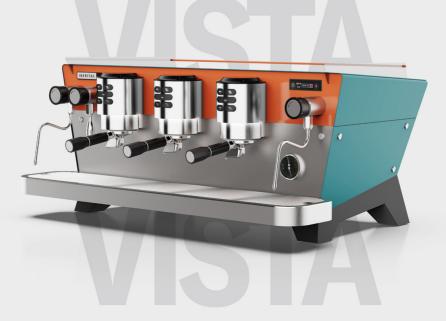

#### Available in 3 finishes

### Choose your best finish

Backlit (optional only in black model)