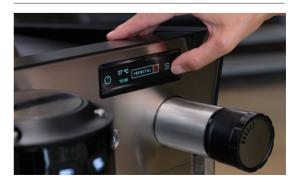

Automate and control the parameters of extraction with Iberital VISTA touchscreen display that provides greater precision.

Iberital VISTA comes with a dual boiler system, one boiler for coffee and one boiler for hot water and steam. With greater control, the barista can set the correct and precise temperature for serving coffee and ensure high temperature stability, even in peak hours and high demand coffee shops.

TFT touchscreen display

Touch pad with white leds

Barista area LED lighting

Electronic dosage in millilitres (4 doses + continuous)

Ergonomic filter-holde

Ergonomic drip tray that increases comfort

Automatic boiler refill