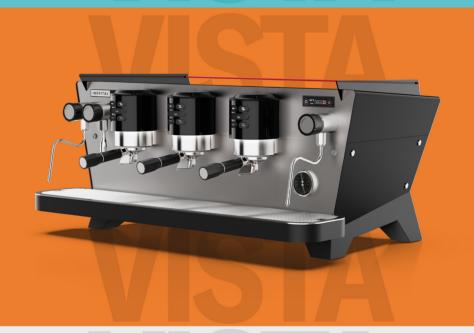

#### Available in 3 finishes

### Choose your best finish

Backlit (optional only in black model)