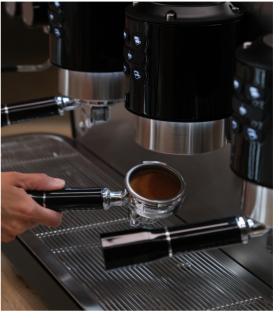

Automate and control the parameters of extraction with Iberital VISTA touchscreen display that provides greater precision.

Iberital VISTA comes with a dual boiler system, one boiler for coffee and one boiler for hot water and steam. With greater control, the barista can set the correct and precise temperature for serving coffee and ensure high temperature stability, even in peak hours and high demand coffee shops.

TFT touchscreen display

Touch pad with white leds

Barista area LED lighting

Electronic dosage in millilitres (4 doses + continuous)

Ergonomic filter-holde

Ergonomic drip tray that increases comfort

Automatic boiler refill