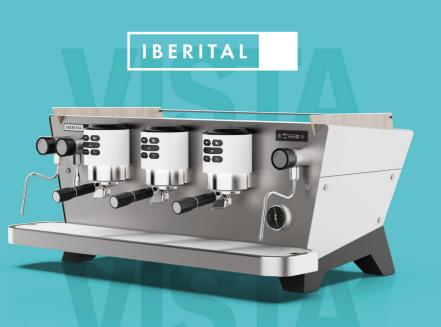

#### Available in 3 finishes

### Choose your best finish

Backlit (optional only in black model)