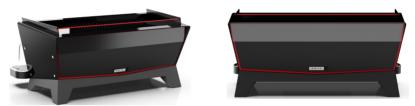

#### Available in 2 sizes

| Technical Specifications                             | 2 Groups           | 3 Groups            |
|------------------------------------------------------|--------------------|---------------------|
| Coffee boiler capacity                               | 3 L                | 4 L                 |
| Steam boiler capacity                                | 8.3 L              | 11.5 L              |
| Power                                                | 4200 W             | 4200 W              |
| Weight                                               | 60,6 Kg            | 91 Kg               |
| Dimensions Lx W x H                                  | 845 x 672 x 460 mm | 1016 x 672 x 460 mm |
| Front distance between legs<br>Side distance: 380 mm | 552 mm             | 828 mm              |