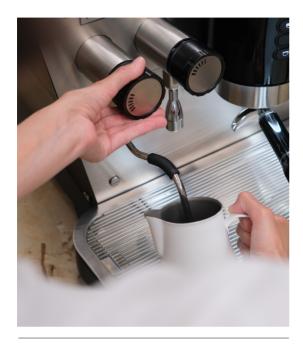

Boiler drain tap located in the center of the drip tray

Programmable AUTO ON/OFF for each weekday

Quick and easy access to the machine for maintenance

New ergonomic steam controls

Volumetric Control

Cup warmer (optional)