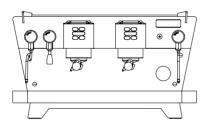

#### Available in 2 sizes

| Technical Specifications                             | 2 Groups           | 3 Groups            |
|------------------------------------------------------|--------------------|---------------------|
| Coffee boiler capacity                               | 3 L                | 4 L                 |
| Steam boiler capacity                                | 8.3 L              | 11.5 L              |
| Power                                                | 4200 W             | 4200 W              |
| Weight                                               | 60,6 Kg            | 91 Kg               |
| Dimensions Lx W x H                                  | 845 x 672 x 460 mm | 1016 x 672 x 460 mm |
| Front distance between legs<br>Side distance: 380 mm | 552 mm             | 828 mm              |